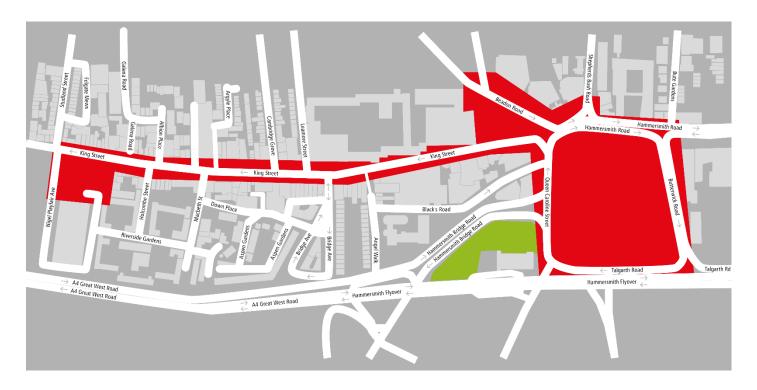

## **Appendix 1 – Proposed Area and Restrictions**

## **Proposed Area for PSPO**

## **Proposed restrictions of PSPO:**

- You are prohibited from using microphones/loudspeakers/megaphones/loud hailers or any other similar equipment designed to amplify the volume of speech or music within the area outlined on the above map, 24 hours a day.
- You are prohibited from using mains electricity or generator power for the purposes of amplification.
- 3 Exemptions apply to
  - Authorised Council events and activities
  - Premises or vehicles where these activities are permitted under their license conditions